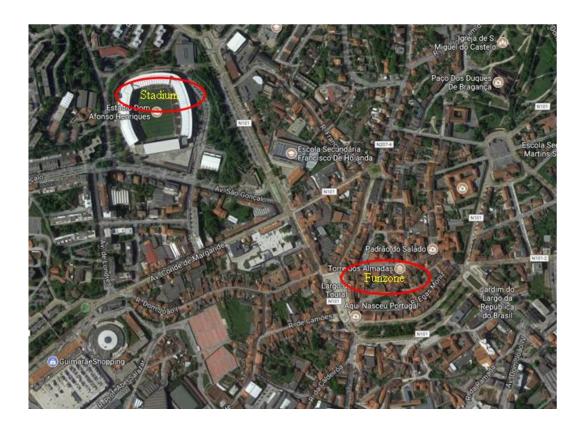

#### En voiture:

To arrive at the *Dom Afonso Henriques Stadium* coming from Oporto highway (A3) exit to the (A7) highway, towards to Famalicão/Guimarães, must leave the highway at the N206 Guimarães/Fafe indication.

#### En train:

Oporto (São Bento Raillway Station) to Guimarães Raillway Station and take de bus nº 02 (CENTRAL/ CENTRAL Via Universidade) to *Dom Afonso Henrique* Stadium.

to not of the second of the se

GPS: Lat 41°26'40.56"N Long 8°18'2.42"W