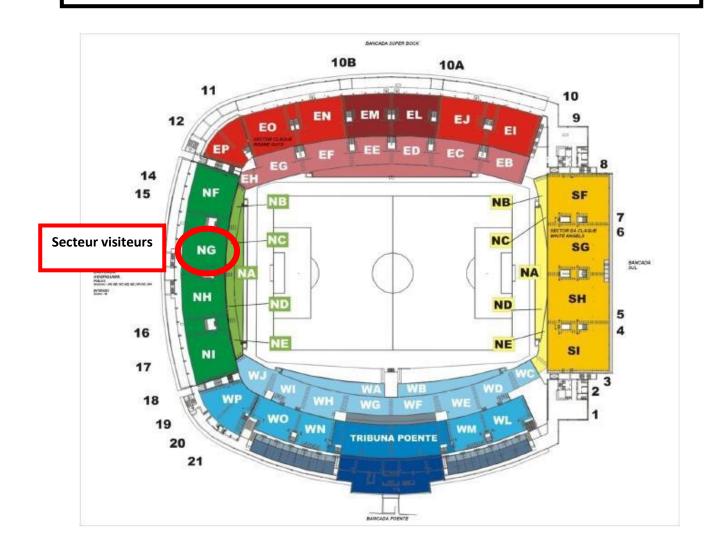

### 1000 supporters du Standard seront présents !!!

1000 supporters van Standard zullen aanwezig zijn!!!